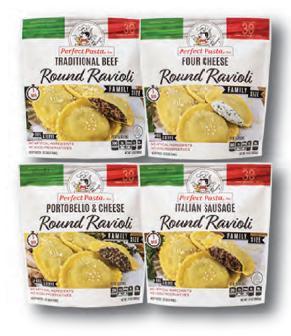

## FAMILY SIZE RAVIOLI 7/24 0Z

FOUR CLASSIC FLAVORS IN A FUN ROUND SHAPE - OUR FAMILY SIZE RAVIOLI ARE READY IN 5 MINUTES AND SERVE 5-6 PEOPLE.

30685 TRADITIONAL BEEF
30653 FOUR CHEESE
30654 PORTOBELLO & CHEESE
30664 ITALIAN SAUSAGE