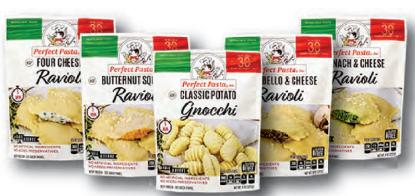

#### CLASSIC RAVIOLI 10/12 0Z

THE CLASSICS - WITH NO ARTIFICIAL INGREDIENTS, USING NO ARTIFICIAL COLORS OR FLAVORS, AND NO ADDED PRESERVATIVES. OUR RAVIOLI ARE ALWAYS MADE FROM SCRATCH, FROM DOUGH TO FILLINGS, USING REAL WHOLE EGGS, PREMIUM CHEESES, MEATS & VEGETABLES, AND FRESH HERBS & SPICES.

| 20309 | ASIAGO CHEESE            |
|-------|--------------------------|
| 20315 | TRADITIONAL BEEF         |
| 20314 | JUMBO BEEF               |
| 20295 | ROASTED BUTTERNUT SQUASH |
| 20313 | CLASSIC CHEESE           |
| 20312 | JUMBO CHEESE             |
| 20310 | FOUR CHEESE              |
| 20311 | GOAT CHEESE              |
| 20316 | PORTOBELLO & CHEESE      |
| 20296 | PUMPKIN SPICE            |
| 20319 | ITALIAN SAUSAGE          |
| 20320 | SPINACH & CHEESE         |
| 20317 | WILD MUSHROOM            |

## GNOCCHI 10/12 0Z

TRADITIONAL ITALIAN POTATO DUMPLINGS - WITH DOMESTIC AND IMPORTED FLOUR BLENDS. OUR UNIQUE STUFFED VARIETIES ARE EXCELLENT AS APPETIZERS OR MAIN DISHES.

| 33070 | CLASSIC POTATO GNOCCHI (DOMESTIC) |
|-------|-----------------------------------|
| 20298 | SPECIAL POTATO GNOCCHI (IMPORTED) |
| 20299 | ASIAGO CHEESE STUFFED             |
| 20300 | RICOTTA CHEESE STUFFED            |