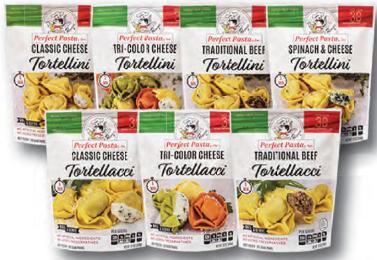

## TORTELLINI & TORTELLACCI 10/12 0Z

CAP-SHAPED TORTELLINI (SMALL) & TORTELLACCI (LARGE) - WITH MORE FILLING THAN OTHER NATIONAL BRANDS. PASTEURIZED TO PRESERVE COLOR, FRESHNESS AND TASTE. PERFECT FOR APPETIZERS, SOUPS, AND MAIN COURSES.

| 20325 | CLASSIC CHEESE TORTELLINI    |
|-------|------------------------------|
| 20326 | TRI-COLOR CHEESE TORTELLINI  |
| 20329 | TRADITIONAL BEEF TORTELLINI  |
| 20331 | SPINACH & CHEESE TORTELLINI  |
| 20324 | CLASSIC CHEESE TORTELLACCI   |
| 32116 | TRI-COLOR CHEESE TORTELLACCI |
| 32115 | TRADITIONAL BEEF TORTELLACCI |