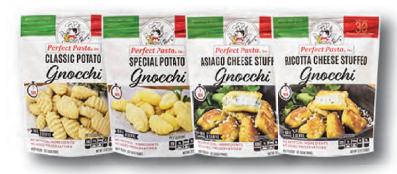

## GNOCCHI 10/12 0Z

TRADITIONAL ITALIAN POTATO DUMPLINGS - WITH DOMESTIC AND IMPORTED FLOUR BLENDS. OUR UNIQUE STUFFED VARIETIES ARE EXCELLENT AS APPETIZERS OR MAIN DISHES.

| 33070 | CLASSIC POTATO GNOCCHI (DOMESTIC) |
|-------|-----------------------------------|
| 20298 | SPECIAL POTATO GNOCCHI (IMPORTED) |
| 20299 | ASIAGO CHEESE STUFFED             |
| 20300 | RICOTTA CHEESE STUFFED            |