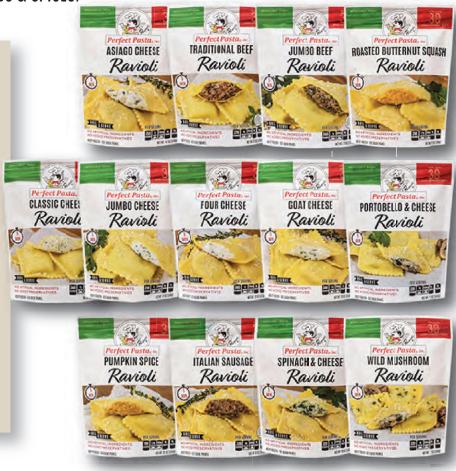

#### CLASSIC RAVIOLI 10/12 0Z

THE CLASSICS - WITH NO ARTIFICIAL INGREDIENTS, USING NO ARTIFICIAL COLORS OR FLAVORS, AND NO ADDED PRESERVATIVES. OUR RAVIOLI ARE ALWAYS MADE FROM SCRATCH, FROM DOUGH TO FILLINGS, USING REAL WHOLE EGGS, PREMIUM CHEESES, MEATS & VEGETABLES, AND FRESH HERBS & SPICES.

| 20309 | ASIAGO CHEESE            |
|-------|--------------------------|
| 20315 | TRADITIONAL BEEF         |
| 20314 | JUMBO BEEF               |
| 20295 | ROASTED BUTTERNUT SQUASH |
| 20313 | CLASSIC CHEESE           |
| 20312 | JUMBO CHEESE             |
| 20310 | FOUR CHEESE              |
| 20311 | GOAT CHEESE              |
| 20316 | PORTOBELLO & CHEESE      |
| 20296 | PUMPKIN SPICE            |
| 20319 | ITALIAN SAUSAGE          |
| 20320 | SPINACH & CHEESE         |
| 20317 | WILD MUSHROOM            |